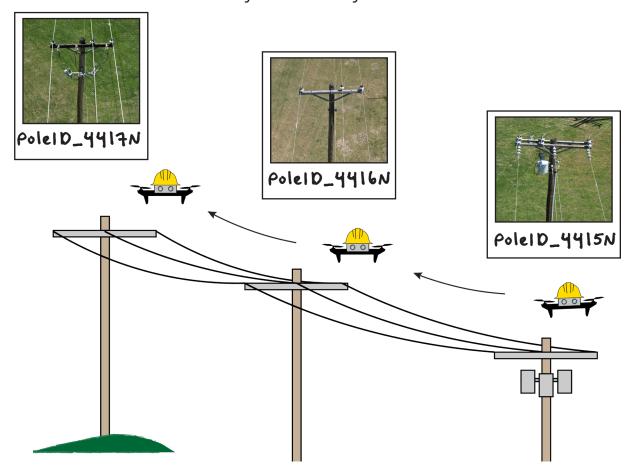

## Stop drowning in data!

With Shutter+ your drone will frame and photograph every distribution pole while you focus on your mission.

- Capture only the data you want
- Faster flights and processing times
- Automatically geolocate your poles
- Realtime results
- No connectivity required
- Your data stays on the drone